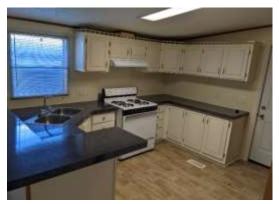

## NEW LISTING \$58,000

Location: 631 Briarwood Drive Lot 127 Adrian, MI 49221

1994 Champion Doublewide. 1215 square feet.

3 Bedrooms/2 Bathroom **Jackie Cavazos** 

New Carpet/Vinyl Throughout Community Manager

Large sunroom

Located adjacent to playground Maple Woods MHP, LLC. 1550 West Beecher Rd.

Large Carport

Brand new roof Adrian, MI 49221

**Freshly Painted** 

Includes washer/dryer hookup Phone: (517) 263-7440

10 x 10 Shed Included Email: guestions@maplewoodsmhc.com