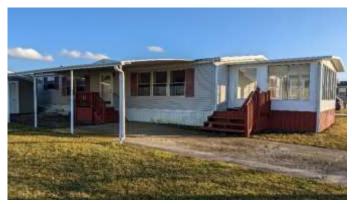

## NEW LISTING \$58,000

Location: 631 Briarwood Drive Lot 127 Adrian, MI 49221

1994 Champion Doublewide. 1215 square feet.

3 Bedrooms/2 Bathroom **Jackie Cavazos** 

New Carpet/Vinyl Throughout Community Manager

Large sunroom

Located adjacent to playground Maple Woods MHP, LLC. 1550 West Beecher Rd.

Large Carport

Brand new roof Adrian, MI 49221

**Freshly Painted** 

Includes washer/dryer hookup Phone: (517) 263-7440

10 x 10 Shed Included Email: guestions@maplewoodsmhc.com