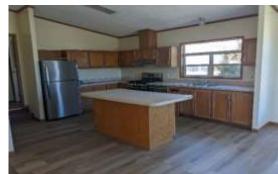

## NEW LISTING \$74,000

Location: 1563 Briarwood Drive Lot 283 Adrian, MI 49221

Over 1600 square feet in this spacious home. Immediate Occupancy.

3 Bedrooms/2 Bathroom

• Living Room AND Family Room

Large Kitchen w/Island

Dining Room

Garden Tub in the Master Bath

• Brand New Appliances

• New Furnace and Central Air

Brand New Roof

• 10 x 10 Shed Included

Jackie Cavazos

Community Manager